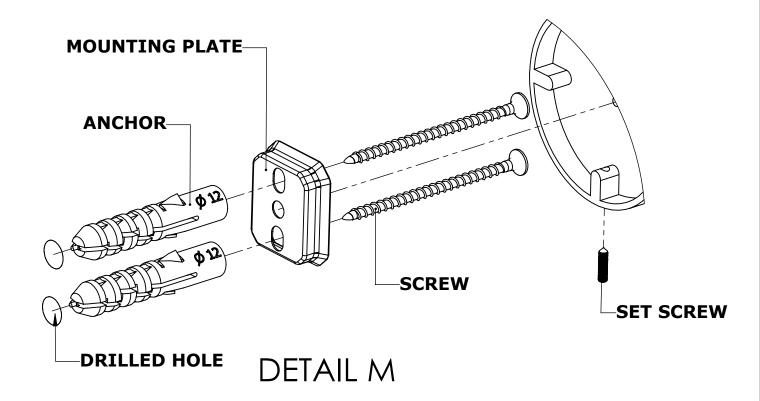

#### Step 1: Drill holes in Wall for screw anchors and attach Mounting Plate to Wall

Determine your desired location for installation and make a mark for the location of the mounting plate. Remove mounting plate from backplate by loosening set screw in backplate as pictured below. Place center hole of mounting plate over mark made above. Make 2 marks where mounting screws will be placed as shown below. Drill hole at each of the marks. (You may substitute other style mounting anchors or screws if desired). Place anchors into the holes made. Place mounting plate over holes and secure to mounting surface using screws as shown below.