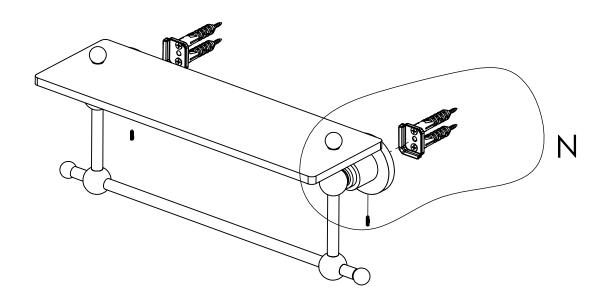

#### **Step 2:** Attach Bracket to Mounting Plate.

Place bracket on mounting plate and secure by tightening set screw as shown below.