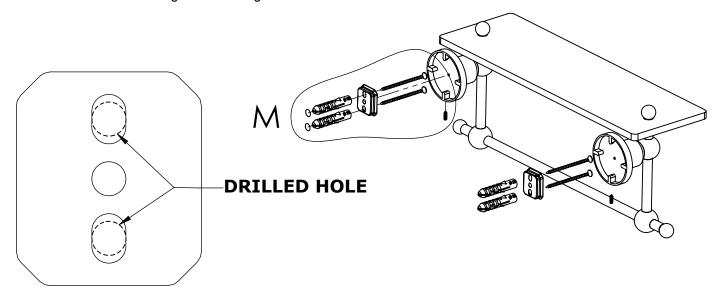

#### Step 1: Drill holes in Wall for screw anchors and attach Mounting Plate to Wall

Determine your desired location for installation and make a mark for the location of the mounting plate. Remove mounting plate from backplate by loosening set screw in backplate as pictured below. Place center hole of mounting plate over mark made above. Make 2 marks where mounting screws will be placed as shown below. Drill hole at each of the marks. (You may substitute other style mounting anchors or screws if desired). Place anchors into the holes made. Place mounting plate over holes and secure to mounting surface using screws as shown below.