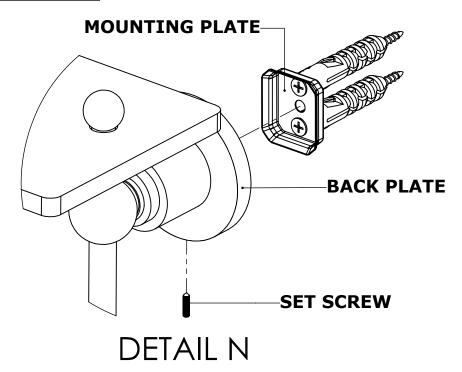

#### **Step 2:** Attach Bracket to Mounting Plate.

Place bracket on mounting plate and secure by tightening set screw as shown below.